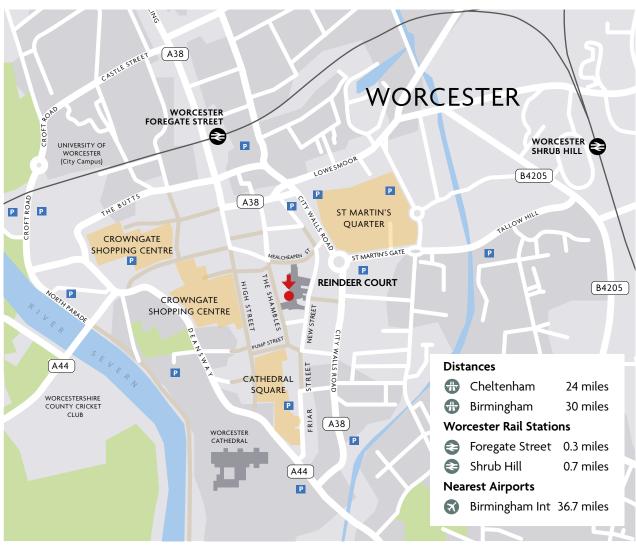

#### **LOCATION**

Worcester is a Cathedral City with a population of just over 100,000 on the banks of the River Severn. Worcester is readily accessible by road, rail and air. Junctions 6 and 7 of the M5 provide easy access to the motorway network and Birmingham airport whilst the City has two railway stations, Foregate Street and Shrub Hill. A new Station, Worcestershire Parkway, is being constructed close to J7 of the M5 motorway, which will provide sustainable access to regional and national destinations including the southwest, north-east, the Thames Valley and London.

### **DESCRIPTION**

The retail unit is located in the central passageway of Reindeer Court.

The Shambles and Mealcheapen Street are both pedestrianised shopping streets and home to a number of national and local retailers and coffee shops, including J D Sports, Marks & Spencer, The Entertainer, Greggs, Caffé Nero, Holland & Barrett, Vodafone, TK Maxx and Card Factory.