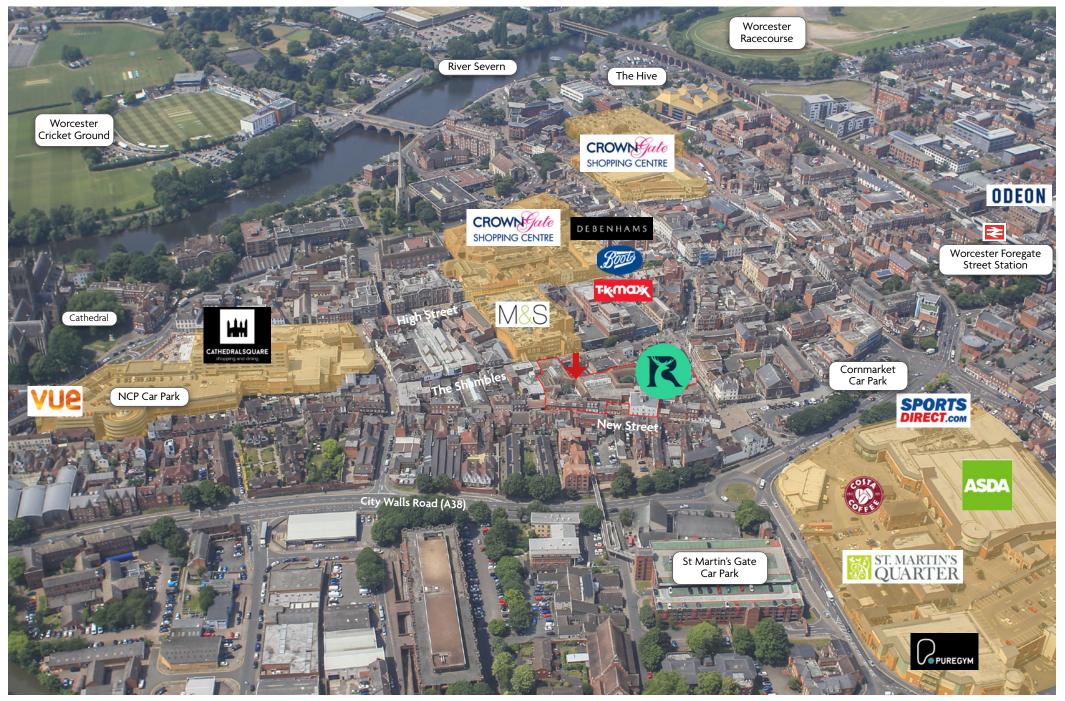

#### **LOCATION**

Worcester is a Cathedral City with a population of just over 100,000 on the banks of the River Severn. Worcester is readily accessible by road, rail and air. Junctions 6 and 7 of the M5 provide easy access to the motorway network and Birmingham airport whilst the City has two railway stations, Foregate Street and Shrub Hill. A new Station, Worcestershire Parkway, is being constructed close to J7 of the M5 motorway, which will provide sustainable access to regional and national destinations including the southwest, north-east, the Thames Valley and London.

### **DESCRIPTION**

The retail unit is located in the central passageway of Reindeer Court.

The Shambles and Mealcheapen Street are both pedestrianised shopping streets and home to a number of national and local retailers and coffee shops, including J D Sports, Marks & Spencer, The Entertainer, Greggs, Caffé Nero, Holland & Barrett, Vodafone, TK Maxx and Card Factory.