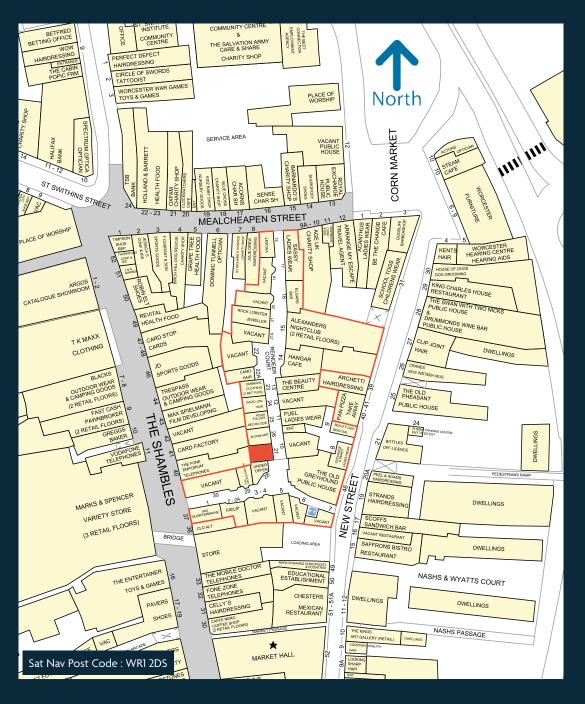

### **DESCRIPTION**

The retail unit is located in the central passageway of Reindeer Court.

The Shambles and Mealcheapen Street are both pedestrianised shopping streets and home to a number of national and local retailers and coffee shops, including J D Sports, Marks & Spencer, The Entertainer, Greggs, Caffé Nero, Holland & Barrett, Vodafone, TK Maxx and Card Factory.